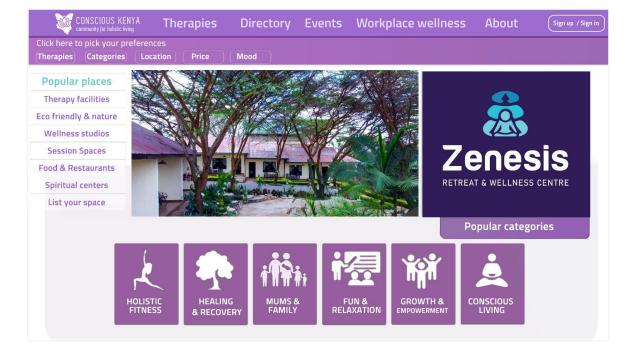

#### **Practitioner Directory**

- Get listed on the Conscious Kenya Practitioners Directory, a trusted and vetted hub for all practitioners.
- Customers are able to filter by services, and practitioners are easily accessible (like Yellow pages for wellness).
- Links to your personal profile which is a personalised webpage about you and your services.

#### Venues/Business directory

Kenya's top destinations for wellness will be listed here – whether you have a studio, retreat space, herbal medicine centre, ayurvedic clinic, etc. Easy for clients to find, learn about what you do, and contact you. Your classes can be bookable as an additional feature.