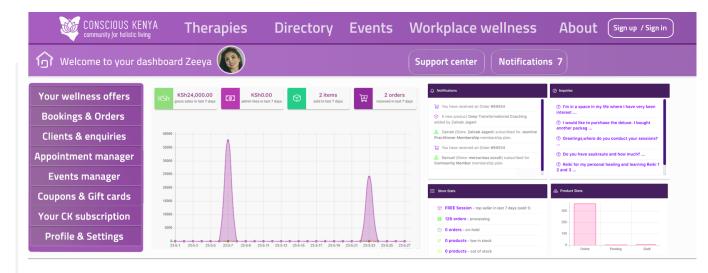

## Dashboard for your Bookings & Revenue

Our practitioner & wellness business memberships provide a powerful dashboard to help manage wellness products, services, events, orders, enquiries, bookings, appointments, reviews, customers & reports across various devices complete with graphs to monitor and visually display activity and performance.

The dashboard also helps you manage your events and event bookings and provides a list of attendees that you can easily download.

General: 0708717259 Events: 0717685161 hello@consciouskenya.com

MEMBERSHIPS Renew/Upgrade my Membership Membership Benefits PARTICIPATE
Join interest/support groups
Share your event
Support our project
Tutorials