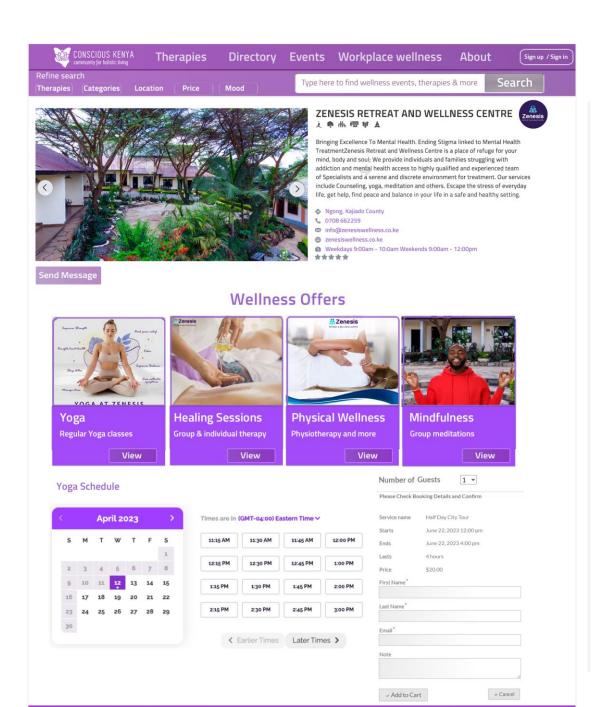

#### Venues/Business directory

Kenya's top destinations for wellness will be listed here – whether you have a studio, retreat space, herbal medicine centre, ayurvedic clinic, etc. Easy for clients to find, learn about what you do, and contact you. Your classes can be bookable as an additional feature.

## Dashboard for your Bookings & Revenue

Our practitioner & wellness business memberships provide a powerful dashboard to help manage wellness products, services, events, orders, enquiries, bookings, appointments, reviews, customers & reports across various devices complete with graphs to monitor and visually display activity and performance.