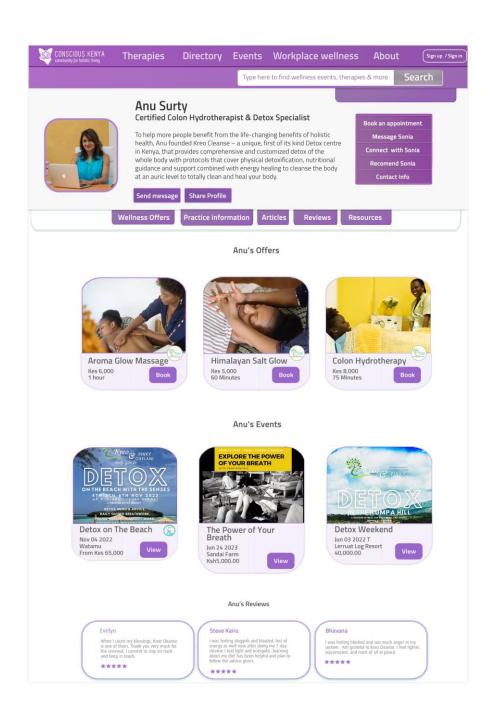

#### **Practitioner Directory**

- Get listed on the Conscious Kenya Practitioners Directory, a trusted and vetted hub for all practitioners.
- Customers are able to filter by services, and practitioners are easily accessible (like Yellow pages for wellness).
- Links to your personal profile which is a personalised webpage about you and your services.

## Dashboard for your Bookings & Revenue

Our practitioner & wellness business memberships provide a powerful dashboard to help manage wellness products, services, events, orders, enquiries, bookings, appointments, reviews, customers & reports across various devices complete with graphs to monitor and visually display activity and performance.