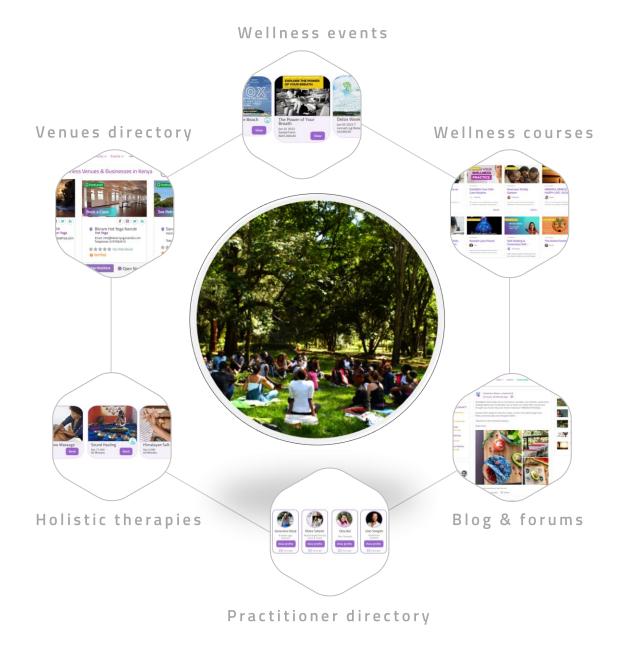

#### **Practitioner Directory**

- Get listed on the Conscious Kenya Practitioners Directory, a trusted and vetted hub for all practitioners.
- Customers are able to filter by services, and practitioners are easily accessible (like Yellow pages for wellness).
- Links to your personal profile which is a personalised webpage about you and your services.

#### Venues/Business directory

Kenya's top destinations for wellness will be listed here – whether you have a studio, retreat space, herbal medicine centre, ayurvedic clinic, etc. Easy for clients to find, learn about what you do, and contact you. Your classes can be bookable as an additional feature.